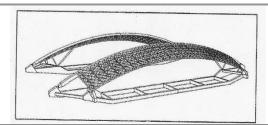

## Ohita – Stadium

|                       | 3 27 4 2 2 4 7 2 3                        |
|-----------------------|-------------------------------------------|
| WORK DATA             |                                           |
| Location              | Ohita (JPN)                               |
| Year                  | 1998                                      |
| Owner                 | Kajima Corporation Ohita<br>Giappone      |
| Client                | Kajima Corporation Ohita<br>Giappone      |
| Seats                 | 35'000                                    |
| Works<br>budget       | € 120'000'000                             |
| STRUCTURAL DESIGN     |                                           |
| Tender                | X                                         |
| Preliminary           | -                                         |
| Final                 | -                                         |
| Building site support | -                                         |
| DESIGNED ELEMENTS     |                                           |
| Risers                | Precast concrete structures               |
| Grandstands           | Cast in situ concrete structures          |
| Roof                  | Spatial retractable steel truss structure |
| Roof Cover            | Membrane                                  |