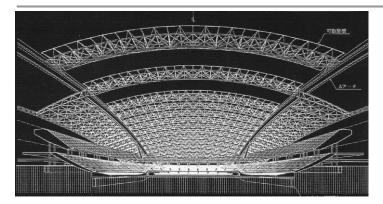

## Ohita – Stadium

|                       | 3 27 4 2 2 4 7 2 3                        |
|-----------------------|-------------------------------------------|
| WORK DATA             |                                           |
| Location              | Ohita (JPN)                               |
| Year                  | 1998                                      |
| Owner                 | Kajima Corporation Ohita<br>Giappone      |
| Client                | Kajima Corporation Ohita<br>Giappone      |
| Seats                 | 35'000                                    |
| Works<br>budget       | € 120'000'000                             |
| STRUCTURAL DESIGN     |                                           |
| Tender                | X                                         |
| Preliminary           | -                                         |
| Final                 | -                                         |
| Building site support | -                                         |
| DESIGNED ELEMENTS     |                                           |
| Risers                | Precast concrete structures               |
| Grandstands           | Cast in situ concrete structures          |
| Roof                  | Spatial retractable steel truss structure |
| Roof Cover            | Membrane                                  |