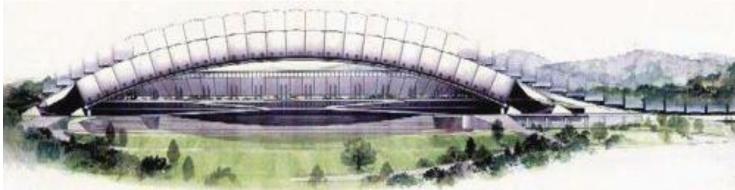

## Ohita – Stadium

|                       | 3 27 4 2 2 4 7 2 3                        |
|-----------------------|-------------------------------------------|
| WORK DATA             |                                           |
| Location              | Ohita (JPN)                               |
| Year                  | 1998                                      |
| Owner                 | Kajima Corporation Ohita<br>Giappone      |
| Client                | Kajima Corporation Ohita<br>Giappone      |
| Seats                 | 35'000                                    |
| Works<br>budget       | € 120'000'000                             |
| STRUCTURAL DESIGN     |                                           |
| Tender                | X                                         |
| Preliminary           | -                                         |
| Final                 | -                                         |
| Building site support | -                                         |
| DESIGNED ELEMENTS     |                                           |
| Risers                | Precast concrete structures               |
| Grandstands           | Cast in situ concrete structures          |
| Roof                  | Spatial retractable steel truss structure |
| Roof Cover            | Membrane                                  |