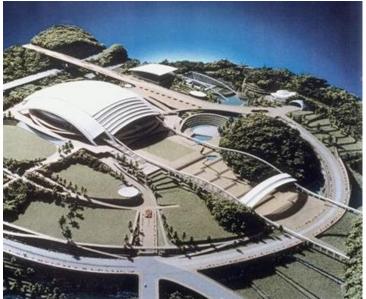

## Ohita – Stadium

|                       | 3 27 4 2 2 4 7 2 3                        |
|-----------------------|-------------------------------------------|
| WORK DATA             |                                           |
| Location              | Ohita (JPN)                               |
| Year                  | 1998                                      |
| Owner                 | Kajima Corporation Ohita<br>Giappone      |
| Client                | Kajima Corporation Ohita<br>Giappone      |
| Seats                 | 35'000                                    |
| Works<br>budget       | € 120'000'000                             |
| STRUCTURAL DESIGN     |                                           |
| Tender                | X                                         |
| Preliminary           | -                                         |
| Final                 | -                                         |
| Building site support | -                                         |
| DESIGNED ELEMENTS     |                                           |
| Risers                | Precast concrete structures               |
| Grandstands           | Cast in situ concrete structures          |
| Roof                  | Spatial retractable steel truss structure |
| Roof Cover            | Membrane                                  |