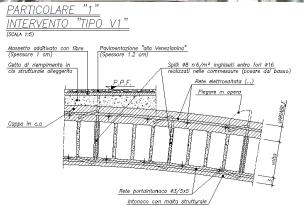

| WORK DATA                 |                                                                                                                                                                                          |
|---------------------------|------------------------------------------------------------------------------------------------------------------------------------------------------------------------------------------|
| Location                  | Bologna (ITA)                                                                                                                                                                            |
| Year                      | 2005 – 2011                                                                                                                                                                              |
| Owner                     | Fondazione Cassa di<br>Risparmio                                                                                                                                                         |
| Client                    | Fondazione Cassa di<br>Risparmio                                                                                                                                                         |
| Structural<br>Work budget | € 17'000'000                                                                                                                                                                             |
| Work<br>performed         | Existing building                                                                                                                                                                        |
| STRUCTURAL DESIGN         |                                                                                                                                                                                          |
| Tender                    | Х                                                                                                                                                                                        |
| Preliminary               | Х                                                                                                                                                                                        |
| Final                     | Х                                                                                                                                                                                        |
| BUILDING CHARACTERISTICS  |                                                                                                                                                                                          |
| Area                      | 2890m <sup>2</sup>                                                                                                                                                                       |
| Floors                    | 5                                                                                                                                                                                        |
| Height                    | 26.7 m                                                                                                                                                                                   |
| Measures                  | <ul> <li>Strengthening of the vaults</li> <li>Replacement of insufficient<br/>slabs with steel structure</li> <li>Strengthening of the<br/>damage walls between tie-<br/>rods</li> </ul> |