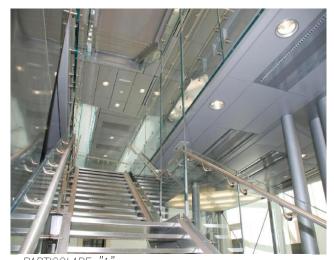

| WORK DATA                 |                                                                                                                                                                                          |
|---------------------------|------------------------------------------------------------------------------------------------------------------------------------------------------------------------------------------|
| Location                  | Bologna (ITA)                                                                                                                                                                            |
| Year                      | 2005 – 2011                                                                                                                                                                              |
| Owner                     | Fondazione Cassa di<br>Risparmio                                                                                                                                                         |
| Client                    | Fondazione Cassa di<br>Risparmio                                                                                                                                                         |
| Structural<br>Work budget | € 17'000'000                                                                                                                                                                             |
| Work<br>performed         | Existing building                                                                                                                                                                        |
| STRUCTURAL DESIGN         |                                                                                                                                                                                          |
| Tender                    | Х                                                                                                                                                                                        |
| Preliminary               | Х                                                                                                                                                                                        |
| Final                     | Х                                                                                                                                                                                        |
| BUILDING CHARACTERISTICS  |                                                                                                                                                                                          |
| Area                      | 2890m <sup>2</sup>                                                                                                                                                                       |
| Floors                    | 5                                                                                                                                                                                        |
| Height                    | 26.7 m                                                                                                                                                                                   |
| Measures                  | <ul> <li>Strengthening of the vaults</li> <li>Replacement of insufficient<br/>slabs with steel structure</li> <li>Strengthening of the<br/>damage walls between tie-<br/>rods</li> </ul> |