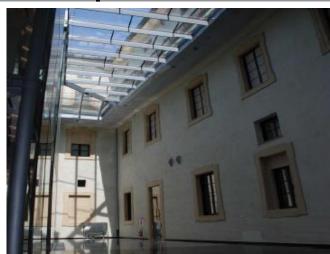

| WORK DATA                 |                                                                                                                                                                                          |
|---------------------------|------------------------------------------------------------------------------------------------------------------------------------------------------------------------------------------|
| Location                  | Bologna (ITA)                                                                                                                                                                            |
| Year                      | 2005 – 2011                                                                                                                                                                              |
| Owner                     | Fondazione Cassa di<br>Risparmio                                                                                                                                                         |
| Client                    | Fondazione Cassa di<br>Risparmio                                                                                                                                                         |
| Structural<br>Work budget | € 17'000'000                                                                                                                                                                             |
| Work<br>performed         | Existing building                                                                                                                                                                        |
| STRUCTURAL DESIGN         |                                                                                                                                                                                          |
| Tender                    | Х                                                                                                                                                                                        |
| Preliminary               | Х                                                                                                                                                                                        |
| Final                     | Х                                                                                                                                                                                        |
| BUILDING CHARACTERISTICS  |                                                                                                                                                                                          |
| Area                      | 2890m <sup>2</sup>                                                                                                                                                                       |
| Floors                    | 5                                                                                                                                                                                        |
| Height                    | 26.7 m                                                                                                                                                                                   |
| Measures                  | <ul> <li>Strengthening of the vaults</li> <li>Replacement of insufficient<br/>slabs with steel structure</li> <li>Strengthening of the<br/>damage walls between tie-<br/>rods</li> </ul> |