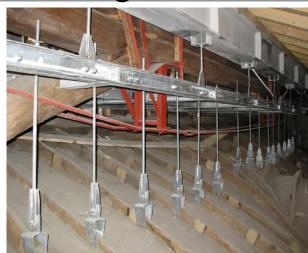

| WORK DATA                 |                                                                                                                                                                                          |
|---------------------------|------------------------------------------------------------------------------------------------------------------------------------------------------------------------------------------|
| Location                  | Bologna (ITA)                                                                                                                                                                            |
| Year                      | 2005 – 2011                                                                                                                                                                              |
| Owner                     | Fondazione Cassa di<br>Risparmio                                                                                                                                                         |
| Client                    | Fondazione Cassa di<br>Risparmio                                                                                                                                                         |
| Structural<br>Work budget | € 17'000'000                                                                                                                                                                             |
| Work<br>performed         | Existing building                                                                                                                                                                        |
| STRUCTURAL DESIGN         |                                                                                                                                                                                          |
| Tender                    | Х                                                                                                                                                                                        |
| Preliminary               | Х                                                                                                                                                                                        |
| Final                     | Х                                                                                                                                                                                        |
| BUILDING CHARACTERISTICS  |                                                                                                                                                                                          |
| Area                      | 2890m <sup>2</sup>                                                                                                                                                                       |
| Floors                    | 5                                                                                                                                                                                        |
| Height                    | 26.7 m                                                                                                                                                                                   |
| Measures                  | <ul> <li>Strengthening of the vaults</li> <li>Replacement of insufficient<br/>slabs with steel structure</li> <li>Strengthening of the<br/>damage walls between tie-<br/>rods</li> </ul> |