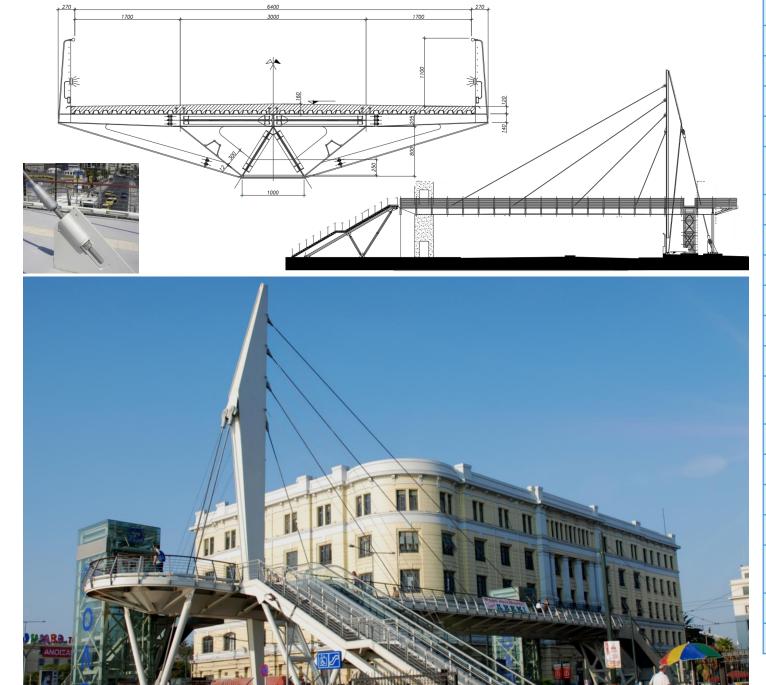

## Atene – Footbridge

| WORK DATA                 |                                               |
|---------------------------|-----------------------------------------------|
| Location                  | Atene (GRC)                                   |
| Year                      | 2006 - 2007                                   |
| Owner                     | Property of Piraeus Port                      |
| Client                    | Property of Piraeus Port                      |
| Structural<br>Work budget | € 1'000'000                                   |
| Type of work              | New construction                              |
| STRUCTURAL DESIGN         |                                               |
| Tender                    | -                                             |
| Preliminary               | -                                             |
| Final                     | Х                                             |
| CHARACTERISTICS           |                                               |
| Туре                      | Pedestrian cable-stayed bridge over road      |
| Length                    | 45.5m                                         |
| Width                     | 6.4m                                          |
| n° span                   | 1                                             |
| Span                      | 45.5m                                         |
| Main<br>Structure         | Column with variable section and cable-stayed |
| Deck                      | Mixed steel-concrete                          |
| Substructure              | Plinths on piles                              |