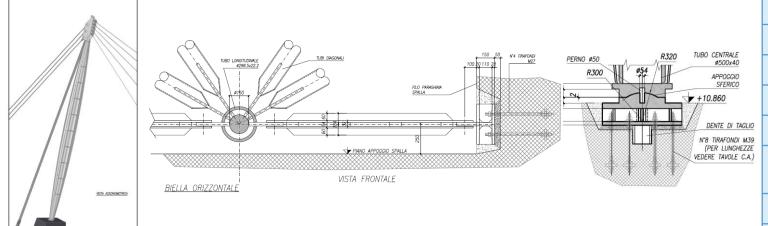

## Pesaro – Footbridge

|                           | Structures                                      |
|---------------------------|-------------------------------------------------|
| WORK DATA                 |                                                 |
| Location                  | Pesaro (ITA)                                    |
| Year                      | 2008 – 2010                                     |
| Owner                     | Municipality of Pesaro                          |
| Client                    | Municipality of Pesaro                          |
| Structural<br>Work budget | € 800'000                                       |
| Type of work              | New construction                                |
| STRUCTURAL DESIGN         |                                                 |
| Tender                    | X                                               |
| Preliminary               | X                                               |
| Final                     | Х                                               |
| CHARACTERISTICS           |                                                 |
| Туре                      | Pedastrian cable-stayed bridge over river route |
| Length                    | 100m                                            |
| Width                     | Variable from 2.5m to 5m                        |
| n° span                   | 1                                               |
| Span                      | 100m                                            |
| Main<br>Structure         | Asimmetric cable-stayed structure               |
| Deck                      | Spatial reticular structure                     |
| Substructure              | Abutments (without piers in the river bed)      |