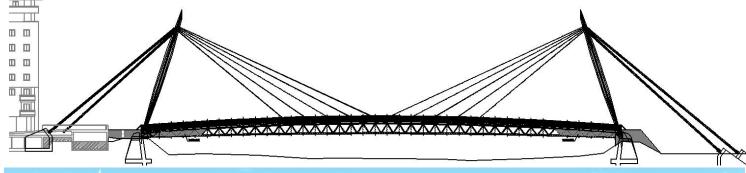

## Pesaro – Footbridge

|                           | Structures                                      |
|---------------------------|-------------------------------------------------|
| WORK DATA                 |                                                 |
| Location                  | Pesaro (ITA)                                    |
| Year                      | 2008 – 2010                                     |
| Owner                     | Municipality of Pesaro                          |
| Client                    | Municipality of Pesaro                          |
| Structural<br>Work budget | € 800'000                                       |
| Type of work              | New construction                                |
| STRUCTURAL DESIGN         |                                                 |
| Tender                    | X                                               |
| Preliminary               | X                                               |
| Final                     | Х                                               |
| CHARACTERISTICS           |                                                 |
| Туре                      | Pedastrian cable-stayed bridge over river route |
| Length                    | 100m                                            |
| Width                     | Variable from 2.5m to 5m                        |
| n° span                   | 1                                               |
| Span                      | 100m                                            |
| Main<br>Structure         | Asimmetric cable-stayed structure               |
| Deck                      | Spatial reticular structure                     |
| Substructure              | Abutments (without piers in the river bed)      |