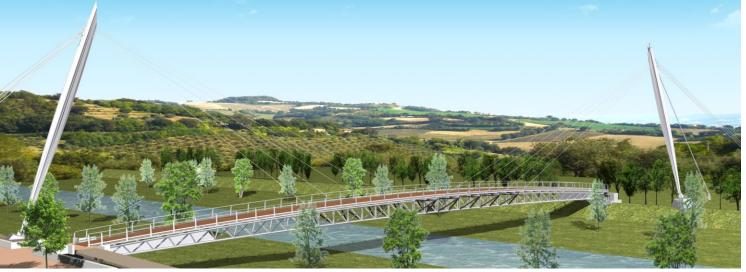

## Pesaro – Footbridge

|                           | Structures                                      |
|---------------------------|-------------------------------------------------|
| WORK DATA                 |                                                 |
| Location                  | Pesaro (ITA)                                    |
| Year                      | 2008 – 2010                                     |
| Owner                     | Municipality of Pesaro                          |
| Client                    | Municipality of Pesaro                          |
| Structural<br>Work budget | € 800'000                                       |
| Type of work              | New construction                                |
| STRUCTURAL DESIGN         |                                                 |
| Tender                    | X                                               |
| Preliminary               | X                                               |
| Final                     | Х                                               |
| CHARACTERISTICS           |                                                 |
| Туре                      | Pedastrian cable-stayed bridge over river route |
| Length                    | 100m                                            |
| Width                     | Variable from 2.5m to 5m                        |
| n° span                   | 1                                               |
| Span                      | 100m                                            |
| Main<br>Structure         | Asimmetric cable-stayed structure               |
| Deck                      | Spatial reticular structure                     |
| Substructure              | Abutments (without piers in the river bed)      |