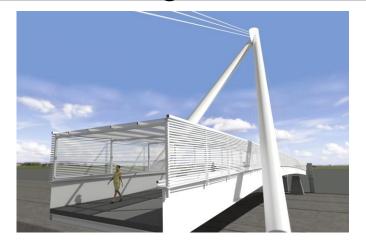

## Milano – Assago Footbridge

| WORK DATA                 |                                           |
|---------------------------|-------------------------------------------|
| Location                  | Assago (ITA)                              |
| Year                      | 2013 – 2015                               |
| Owner                     | LaValleVerde Srl                          |
| Client                    | LaValleVerde Srl                          |
| Structural<br>Work budget | € 500'000                                 |
| Type of work              | New construction                          |
| STRUCTURAL DESIGN         |                                           |
| Tender                    | X                                         |
| Preliminary               | X                                         |
| Final                     | X                                         |
| CHARACTERISTICS           |                                           |
| Туре                      | Pedastrian cable-stayed bridge over road  |
| Length                    | 73m                                       |
| Width                     | Variable 2.5m – 5m                        |
| n° span                   | 3                                         |
| Span                      | 6.1m - 73m – 7.6m                         |
| Main<br>Structure         | Inclined column and carrying cable system |
| Deck                      | Connected concrete slab                   |
| Substructure              | Piers on piles                            |
| ·                         |                                           |