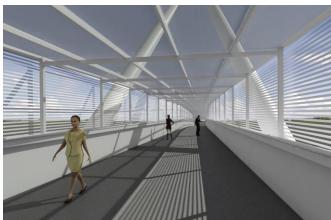

## Milano – Assago Footbridge

| WORK DATA                 |                                           |
|---------------------------|-------------------------------------------|
| Location                  | Assago (ITA)                              |
| Year                      | 2013 – 2015                               |
| Owner                     | LaValleVerde Srl                          |
| Client                    | LaValleVerde Srl                          |
| Structural<br>Work budget | € 500'000                                 |
| Type of work              | New construction                          |
| STRUCTURAL DESIGN         |                                           |
| Tender                    | X                                         |
| Preliminary               | X                                         |
| Final                     | X                                         |
| CHARACTERISTICS           |                                           |
| Туре                      | Pedastrian cable-stayed bridge over road  |
| Length                    | 73m                                       |
| Width                     | Variable 2.5m – 5m                        |
| n° span                   | 3                                         |
| Span                      | 6.1m - 73m – 7.6m                         |
| Main<br>Structure         | Inclined column and carrying cable system |
| Deck                      | Connected concrete slab                   |
| Substructure              | Piers on piles                            |
| ·                         |                                           |