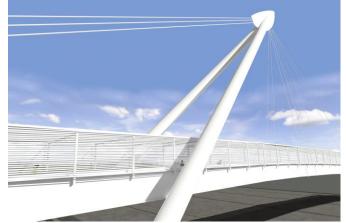

## Milano – Assago Footbridge

| WORK DATA                 |                                           |
|---------------------------|-------------------------------------------|
| Location                  | Assago (ITA)                              |
| Year                      | 2013 – 2015                               |
| Owner                     | LaValleVerde Srl                          |
| Client                    | LaValleVerde Srl                          |
| Structural<br>Work budget | € 500'000                                 |
| Type of work              | New construction                          |
| STRUCTURAL DESIGN         |                                           |
| Tender                    | X                                         |
| Preliminary               | X                                         |
| Final                     | X                                         |
| CHARACTERISTICS           |                                           |
| Туре                      | Pedastrian cable-stayed bridge over road  |
| Length                    | 73m                                       |
| Width                     | Variable 2.5m – 5m                        |
| n° span                   | 3                                         |
| Span                      | 6.1m - 73m – 7.6m                         |
| Main<br>Structure         | Inclined column and carrying cable system |
| Deck                      | Connected concrete slab                   |
| Substructure              | Piers on piles                            |
| ·                         |                                           |