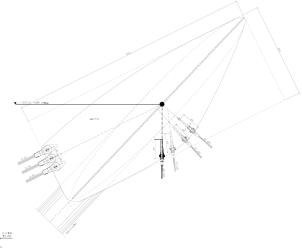

## Milano – Assago Footbridge

| WORK DATA                 |                                           |
|---------------------------|-------------------------------------------|
| Location                  | Assago (ITA)                              |
| Year                      | 2013 – 2015                               |
| Owner                     | LaValleVerde Srl                          |
| Client                    | LaValleVerde Srl                          |
| Structural<br>Work budget | € 500'000                                 |
| Type of work              | New construction                          |
| STRUCTURAL DESIGN         |                                           |
| Tender                    | X                                         |
| Preliminary               | X                                         |
| Final                     | X                                         |
| CHARACTERISTICS           |                                           |
| Туре                      | Pedastrian cable-stayed bridge over road  |
| Length                    | 73m                                       |
| Width                     | Variable 2.5m – 5m                        |
| n° span                   | 3                                         |
| Span                      | 6.1m - 73m – 7.6m                         |
| Main<br>Structure         | Inclined column and carrying cable system |
| Deck                      | Connected concrete slab                   |
| Substructure              | Piers on piles                            |
| ·                         |                                           |