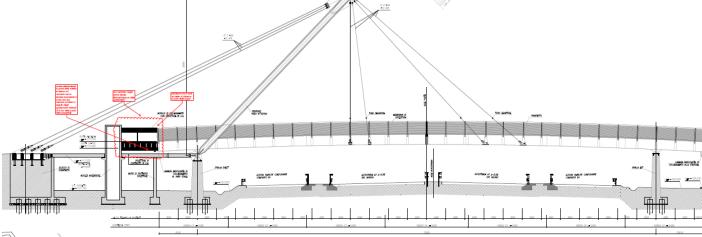

## Milano – Assago Footbridge

| WORK DATA                 |                                           |
|---------------------------|-------------------------------------------|
| Location                  | Assago (ITA)                              |
| Year                      | 2013 – 2015                               |
| Owner                     | LaValleVerde Srl                          |
| Client                    | LaValleVerde Srl                          |
| Structural<br>Work budget | € 500'000                                 |
| Type of work              | New construction                          |
| STRUCTURAL DESIGN         |                                           |
| Tender                    | X                                         |
| Preliminary               | X                                         |
| Final                     | X                                         |
| CHARACTERISTICS           |                                           |
| Туре                      | Pedastrian cable-stayed bridge over road  |
| Length                    | 73m                                       |
| Width                     | Variable 2.5m – 5m                        |
| n° span                   | 3                                         |
| Span                      | 6.1m - 73m – 7.6m                         |
| Main<br>Structure         | Inclined column and carrying cable system |
| Deck                      | Connected concrete slab                   |
| Substructure              | Piers on piles                            |
| ·                         |                                           |